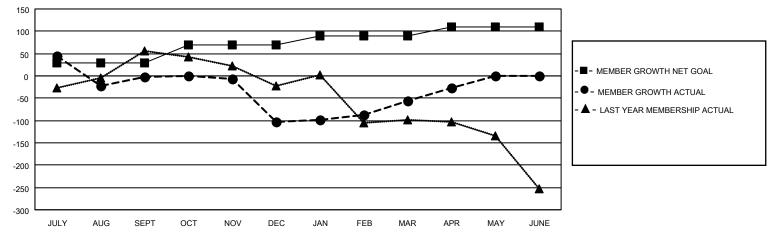

## GOALS AND ACTUAL MEMBERS CUMULATIVE

| DROPPED CLUBS: 10 |     | 59 CLUBS OF 99 ADDED 1 OR<br>MORE NEW MEMBERS | GENDER DISTRIBUTION                   |                |  |
|-------------------|-----|-----------------------------------------------|---------------------------------------|----------------|--|
|                   |     | WORL NEW WEWDERO                              | MALE 1,796 (62.84%)                   |                |  |
|                   |     |                                               | FEMALE                                | 1,062 (37.16%) |  |
| DROPPED MEMBERS   |     |                                               | NON BINARY                            | 0 (0.00%)      |  |
|                   |     |                                               | PREFER NOT TO ANSWER                  | 0 (0.00%)      |  |
| DECEASED          | 10  |                                               |                                       | ,              |  |
| CLUB CANCELLED    | 161 | CLICK HERE FOR CUMULATIVE                     | TOTAL FAMILY UNIT MEMBERS 2,229       |                |  |
| OTHER             | 201 | MEMBERSHIP DATA                               |                                       |                |  |
| TOTAL             | 372 |                                               | FAMILY MEMBERS PAYING HALF DUES 1,489 |                |  |
|                   |     |                                               |                                       |                |  |

## MONTHLY MEMBERSHIP PROGRESS REPORT

LOCATION INDIA District 321 E Results as of: 5/31/2022

| Clubs RESULTS FOR 2021-2022 |   |   |   | Members RESULTS FOR 2021-2022 |    |     |     |
|-----------------------------|---|---|---|-------------------------------|----|-----|-----|
|                             |   |   |   |                               |    |     |     |
| JULY/AUG/SEPT               | 2 | 2 | 5 | JULY/AUG/SEPT                 | 30 | 148 | 139 |
| OCT/NOV/DEC                 | 3 | 2 | 5 | OCT/NOV/DEC                   | 40 | 62  | 160 |
| JAN/FEB/MAR                 | 0 | 0 | 0 | JAN/FEB/MAR                   | 20 | 79  | 25  |
| APR/MAY/JUNE                | 3 | 0 | 0 | APR/MAY/JUNE                  | 20 | 112 | 48  |