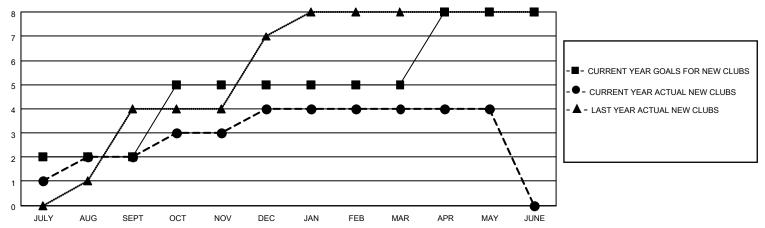

## GOALS AND ACTUAL NEW CLUBS CUMULATIVE

## MONTHLY MEMBERSHIP PROGRESS REPORT

LOCATION INDIA District 321 E Results as of: 5/31/2022

| Clubs RESULTS FOR 2021-2022 |   |   |   | Members RESULTS FOR 2021-2022 |    |     |     |
|-----------------------------|---|---|---|-------------------------------|----|-----|-----|
|                             |   |   |   |                               |    |     |     |
| JULY/AUG/SEPT               | 2 | 2 | 5 | JULY/AUG/SEPT                 | 30 | 148 | 139 |
| OCT/NOV/DEC                 | 3 | 2 | 5 | OCT/NOV/DEC                   | 40 | 62  | 160 |
| JAN/FEB/MAR                 | 0 | 0 | 0 | JAN/FEB/MAR                   | 20 | 79  | 25  |
| APR/MAY/JUNE                | 3 | 0 | 0 | APR/MAY/JUNE                  | 20 | 112 | 48  |